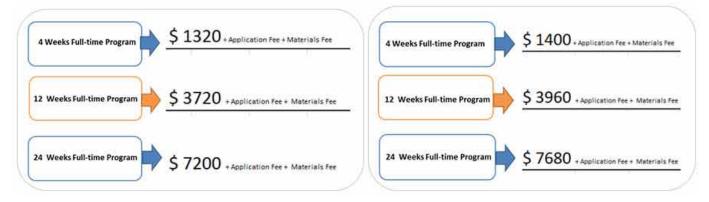

## Tuition Fee 2016

| TUITION FEES     | General English ESL Program                 |                              | Academic Preparation Program                |                                                    |                                                |  |
|------------------|---------------------------------------------|------------------------------|---------------------------------------------|----------------------------------------------------|------------------------------------------------|--|
| TOTHONTLED       | LAN_ESL                                     | LAN_ESL                      | LAN_AP                                      | LAN_AP                                             | LAN_AP                                         |  |
| Program Name     | General English Full Time                   | General English Part<br>Time | IELTS/Academic<br>Preparation Full Time     | IELTS/Academic<br>Preparation Part Time            | University Pathway                             |  |
| Duration         | Mon-Thu: 9am - 3:15pm<br>Friday: 9am - 12pm | Mon- Fri: 9am - 12pm         | Mon-Thu: 9am - 3:15pm<br>Friday: 9am - 12pm | 1. Mon-Fri: 9am - 12pm<br>2. Mon-Fri: 1pm - 3:15pm | Mon-Thu: 9am - 4:30pm<br>Friday: 9am - 12:00pm |  |
| Weekly Hours     | 25 hours                                    | 15 hours                     | 25 hours                                    | 15 hours                                           | 30 hours                                       |  |
| 1-4 weeks        | \$ 330 / week                               | \$ 200 / week                | \$350 / week                                | \$210/week                                         | \$ 420 / week                                  |  |
| 5-8 Weeks        | \$ 320 / week                               | \$ 195 / week                | \$ 340 / week                               | \$ 205 / week                                      | \$ 410 / week                                  |  |
| 9-12 Weeks       | \$ 310 / week                               | \$ 190 / week                | \$ 330 / week                               | \$ 200 / week                                      | \$ 400 / week                                  |  |
| 13-24 Weeks      | \$ 300 / week                               | \$ 185 / week                | \$ 320 / week                               | \$ 195 / week                                      | \$ 390 / week                                  |  |
| 25-39 Weeks      | \$ 290 / week                               | \$ 180 / week                | \$310/week                                  | \$ 190 / week                                      | \$ 380 / week                                  |  |
| 40 weeks or more | \$ 280 / week                               | \$ 175 / week                | \$300 / week                                | \$180 / week                                       | \$370 / week                                   |  |

| OTHER FEES                                      |       |                                                     |             |  |  |  |  |  |
|-------------------------------------------------|-------|-----------------------------------------------------|-------------|--|--|--|--|--|
| Application fee (non-refundable)                | \$120 | Materials fee per week (Full-time) \$15 (Part-t     | ime) \$7.50 |  |  |  |  |  |
| Medical insurance fee per week                  | \$15  | Bank wire transfer fee (amounts less than \$10,000) | \$30        |  |  |  |  |  |
| HOMESTAY FEES (Subject to change)               |       |                                                     |             |  |  |  |  |  |
| Homestay placement fee                          | \$175 | Airport pickup fee                                  | \$85        |  |  |  |  |  |
| Homestay fee per month (private room - 3 meals) | \$780 | Airport drop off fee                                | \$70        |  |  |  |  |  |
| Homestay fee per month (private room - 2 meals) | \$750 | Under age fee (18 and under) per week               | \$15        |  |  |  |  |  |
| Additional night (3 meals)                      |       | Notarized Custodianship (18 and under)              | \$120       |  |  |  |  |  |
| Additional night (2 meals)                      | \$27  | Please contact the office for further information   |             |  |  |  |  |  |